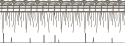

Linen and jute are used to create the elegant heirloom quality in the graceful geometric **Appliqué Border** influenced by iron gate ornamentation.

A lush, 1" fine linen **Brush Fringe** blooms in application and is available in 6 colors.