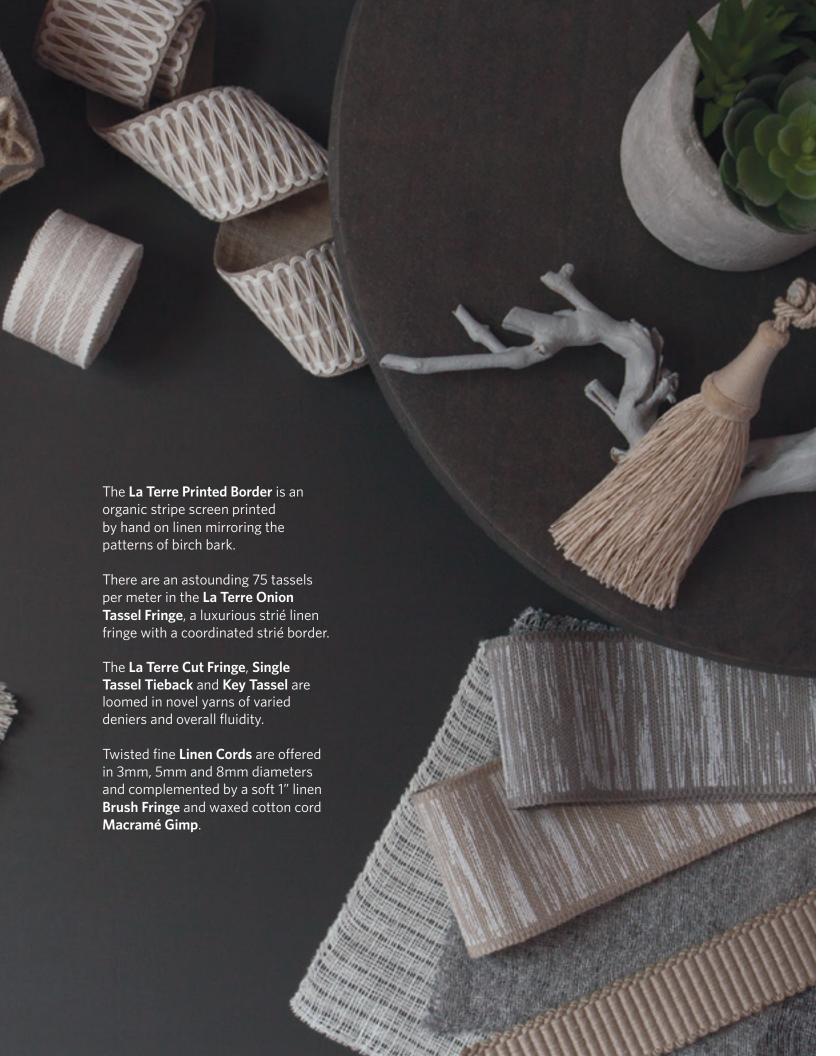

BT-57434 1" (26mm) La Terre Ikat Border Available in: Limestone

TF-57419 1.38" (36mm) La Terre Onion Tassel Fringe Available in: Canvas, Blush, Sea Mist, Flax, Pebble

BT-57415 3" (76mm) La Terre Printed Border Available in: Dune, Flax, Pebble, Birch, Ink

GB-57430 1/2" (12mm) La Terre Macramé Gimp\*

CT-57437 1/8" (3mm) La Terre Cord with Tape\* CT-57439 3/16" (5mm) La Terre Cord with Tape\* CT-57440 5/16" (8mm) La Terre Cord with Tape\*

FR-57441 4.75" (12cm) La Terre Cut Fringe\*

KT-57446 5" (13cm) La Terre Key Tassel

\*Available in: Snow, Canvas, Dune, Sea Mist, Flax, Pebble