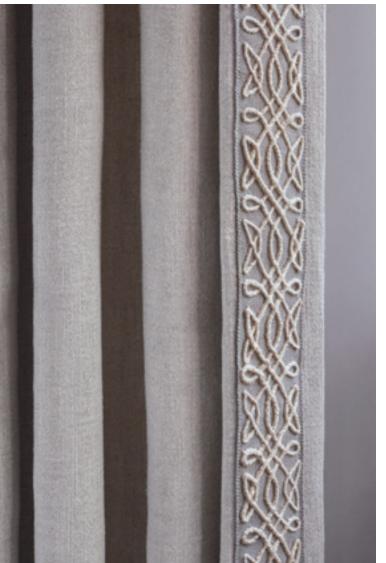

Linen and jute are used to create the elegant heirloom quality in the graceful geometric **Appliqué Border** influenced by iron gate ornamentation.

A lush, 1" fine linen **Brush Fringe** blooms in application and is available in 6 colors.