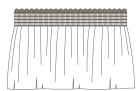

The La Terre **Branch Border** draws from the Japanese aesthetic of Wabi Sabi which finds integrity in natural objects and visual progression of time on their surfaces. A row of 2" coconut wood branches bound and hand-tied with twine yield the La Terra Branch Border, equally appropriate for upholstery and drapery applications.

BT-57429 1.5" (38mm) La Terre Linen Border Available in: Canvas, Travertine, Flax, Burlap

BT-57443 2" (51mm) La Terre Branch Border Available in: Bark

BT-57436 2.25" (57mm) La Terre Braid Available in: Canvas, Twine