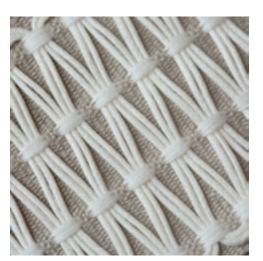

Waxed cotton cord and bleached jute are among the other intriguing elements that render the patterning on the La Terre Braids and Borders.

The La Terre **Ikat Border** uses weaving techniques to emphasize color and this effect creates the patterns.

Linen and jute are used to create the elegant heirloom quality in the graceful geometric **Appliqué Border** influenced by iron gate ornamentation.

A lush, 1" fine linen **Brush Fringe** blooms in application and is available in 6 colors.