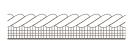

The La Terre **Strié Border** can be used on its own or in a layered application with coordinates.

The subtle hues of La Terre reside within Canvas, Dune, Flax and Sea Mist, all earthen in origin.

Left: Appliqué Border in Pebble Shown below: Brush Fringe in Canvas, Strié Border and Cut Fringe in Pebble