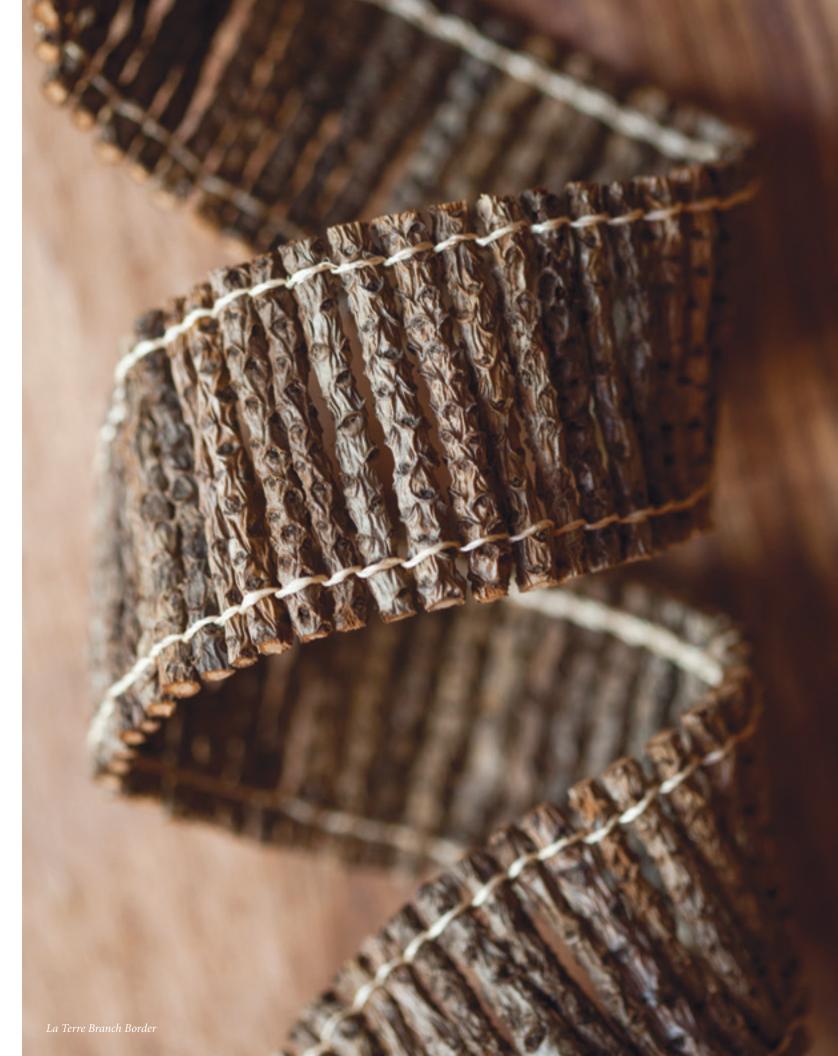

The La Terre **Branch Border** draws from the Japanese aesthetic of Wabi Sabi which finds integrity in natural objects and visual progression of time on their surfaces. A row of 2" coconut wood branches bound and hand-tied with twine yield the La Terra Branch Border, equally appropriate for upholstery and drapery applications.

BT-57429 1.5" (38mm) La Terre Linen Border Available in: Canvas, Travertine, Flax, Burlap

BT-57443 2" (51mm) La Terre Branch Border Available in: Bark

BT-57436 2.25" (57mm) La Terre Braid Available in: Canvas, Twine