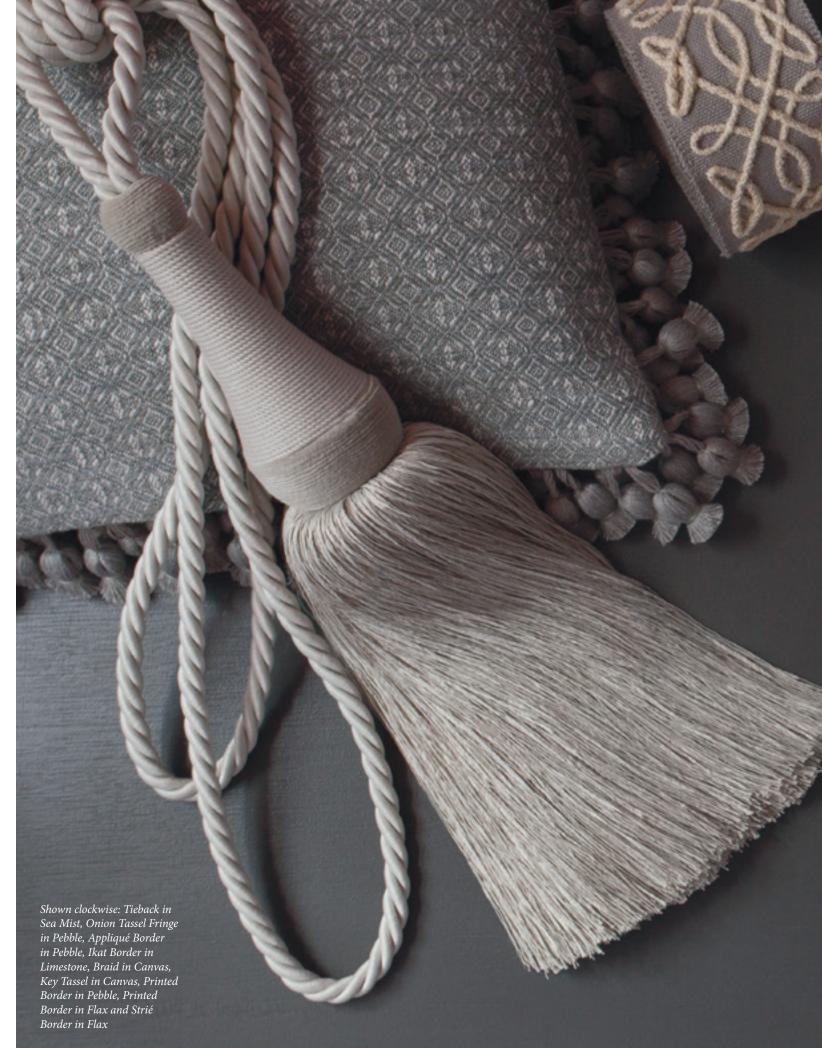

BT-57434 1" (26mm) La Terre Ikat Border Available in: Limestone

TF-57419 1.38" (36mm) La Terre Onion Tassel Fringe Available in: Canvas, Blush, Sea Mist, Flax, Pebble

BT-57415 3" (76mm) La Terre Printed Border Available in: Dune, Flax, Pebble, Birch, Ink

KT-57446 5" (13cm) La Terre Key Tassel

\*Available in: Snow, Canvas, Dune, Sea Mist, Flax, Pebble