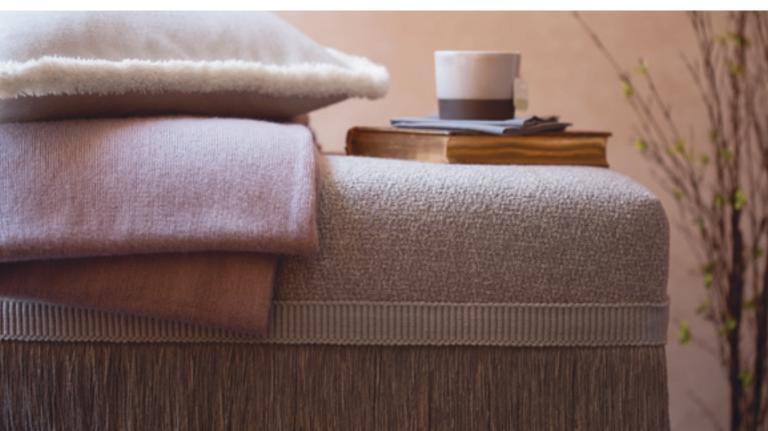

The La Terre **Strié Border** can be used on its own or in a layered application with coordinates.

The subtle hues of La Terre reside within Canvas, Dune, Flax and Sea Mist, all earthen in origin.

Left: Appliqué Border in Pebble Shown below: Brush Fringe in Canvas, Strié Border and Cut Fringe in Pebble