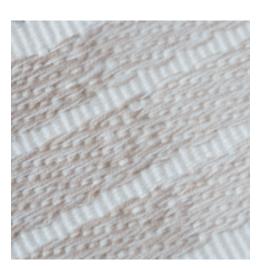

The La Terre **Strié Border** can be used on its own or in a layered application with coordinates.

The subtle hues of La Terre reside within Canvas, Dune, Flax and Sea Mist, all earthen in origin.

Left: Appliqué Border in Pebble Shown below: Brush Fringe in Canvas, Strié Border and Cut Fringe in Pebble