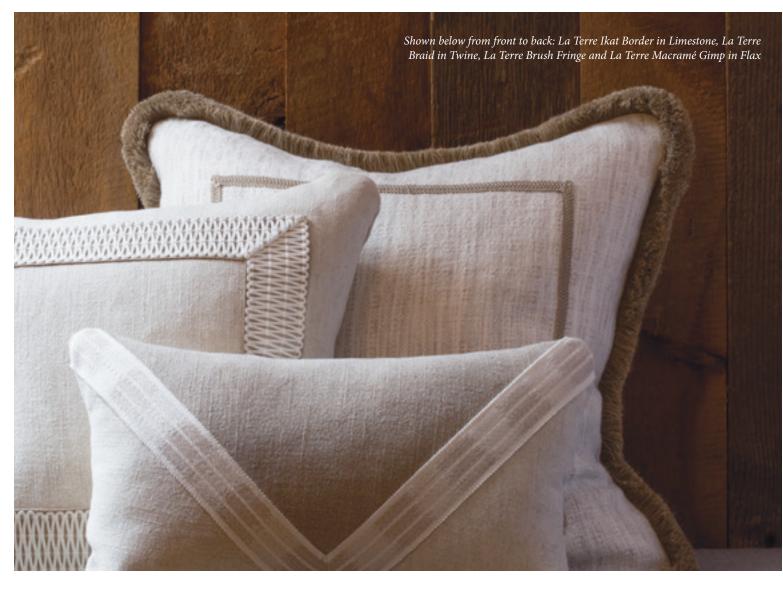

Waxed cotton cord and bleached jute are among the other intriguing elements that render the patterning on the La Terre Braids and Borders.

The La Terre **Ikat Border** uses weaving techniques to emphasize color and this effect creates the patterns.

Linen and jute are used to create the elegant heirloom quality in the graceful geometric **Appliqué Border** influenced by iron gate ornamentation.

A lush, 1" fine linen **Brush Fringe** blooms in application and is available in 6 colors.