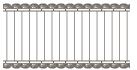

BT-57429 1.5" (38mm) La Terre Linen Border Available in: Canvas, Travertine, Flax, Burlap

BT-57443 2" (51mm) La Terre Branch Border Available in: Bark

BT-57436 2.25" (57mm) La Terre Braid Available in: Canvas, Twine