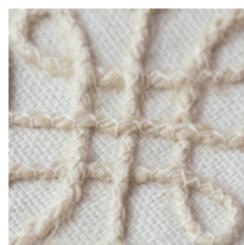

Waxed cotton cord and bleached jute are among the other intriguing elements that render the patterning on the La Terre Braids and Borders.

The La Terre **Ikat Border** uses weaving techniques to emphasize color and this effect creates the patterns.

GB-57430 1/2" (12mm) La Terre Macramé Gimp\*

CT-57437 1/8" (3mm) La Terre Cord with Tape\* CT-57439 3/16" (5mm) La Terre Cord with Tape\* CT-57440 5/16" (8mm) La Terre Cord with Tape\*

FR-57441 4.75" (12cm) La Terre Cut Fringe\*