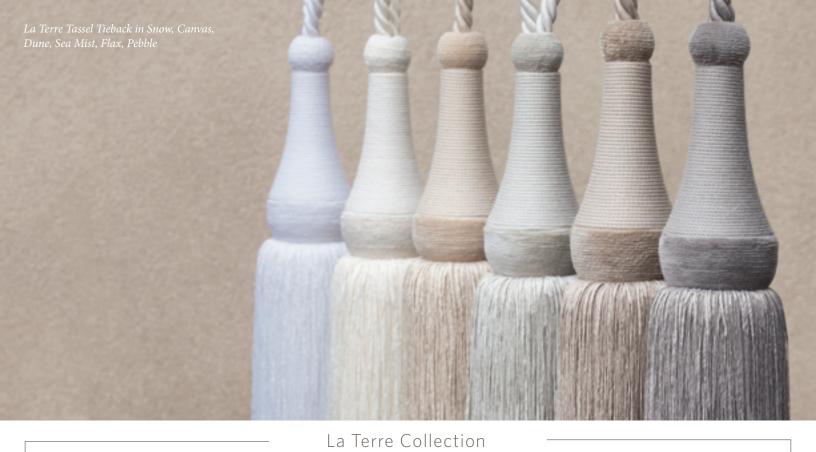

La Terre is a collection of organically inspired passementerie woven of the finest denier linens and luxurious cottons.

The ethos of this collection lies in its purity and understated elegance. Linen embodies a textural richness that's unparalleled and timeless; therefore, the collection incorporates sophisticated cords, gimps, borders and fringes.

The La Terre **Strié Border** can be used on its own or in a layered application with coordinates.

The subtle hues of La Terre reside within Canvas, Dune, Flax and Sea Mist, all earthen in origin.

Left: Appliqué Border in Pebble Shown below: Brush Fringe in Canvas, Strié Border and Cut Fringe in Pebble