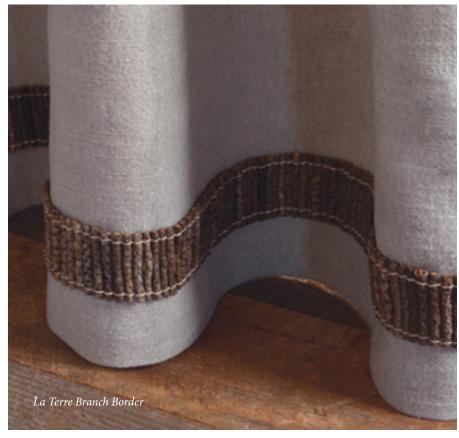

The La Terre **Branch Border** draws from the Japanese aesthetic of Wabi Sabi which finds integrity in natural objects and visual progression of time on their surfaces. A row of 2" coconut wood branches bound and hand-tied with twine yield the La Terra Branch Border, equally appropriate for upholstery and drapery applications.

BT-57429 1.5" (38mm) La Terre Linen Border Available in: Canvas, Travertine, Flax, Burlap

BT-57443 2" (51mm) La Terre Branch Border Available in: Bark

BT-57436 2.25" (57mm) La Terre Braid Available in: Canvas, Twine